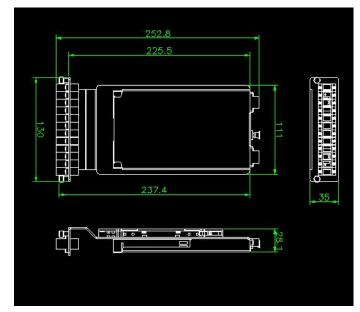

## **Cassettes drawing:**

Patch panel dimension: 482.6\*225\*133.5mm Material: cold-roll steel.

MPO cassettes Dimension: 225.5\*130\*35mm Material: Aluminum.