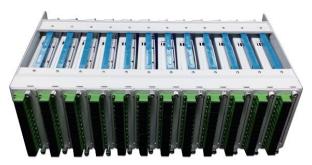

# Patch Panel for MPO/MTP Cassettes

This Subrack design to accommodate MPO terminals. Suitable for different kinds of equipment which is designed according to 19" cabinet. Patch Panel can loaded with Max. 12pcs MPO cassettes. Comply to ETSI standard.

## Patch Panel:

#### Features:

- > Compact design for space saving.
- Manual Screws fixation, Easy for management and operation.
- Patch Panel for fixing the MPO cassettes and easy sliding out.
- MPO cassettes: 12cores for SC simplex adapters.
  24cores for LC duplex adapters.back side have
  1pcs 24cores splice tray.